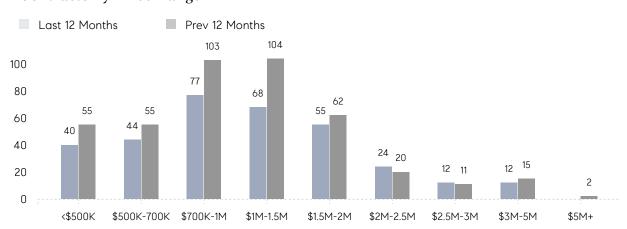

|
|                | % OF ASKING PRICE  | 105%        | 101%        |          |
|                | AVERAGE SOLD PRICE | \$1,571,673 | \$1,424,073 | 10%      |
|                | # OF CONTRACTS     | 15          | 13          | 15%      |
|                | NEW LISTINGS       | 8           | 11          | -27%     |
| Condo/Co-op/TH | AVERAGE DOM        | 39          | 80          | -51%     |
|                | % OF ASKING PRICE  | 100%        | 99%         |          |
|                | AVERAGE SOLD PRICE | \$644,500   | \$899,500   | -28%     |
|                | # OF CONTRACTS     | 3           | 4           | -25%     |
|                | NEW LISTINGS       | 3           | 3           | 0%       |

# Summit

### NOVEMBER 2022

### Monthly Inventory





### Contracts By Price Range



### Listings By Price Range



# COMPASS



Compass makes no representations or warranties, express or implied, with respect to future market conditions or prices of residential product at the time the subject property or any competitive property is complete and ready for occupancy or with respect to any report, study, finding, recommendation or other information provided by Compass herein. Moreover, no warranty, express or implied, is made or should be assumed regarding the accuracy, adequacy, completeness, legality, reliability, merchantability or fitness for a particular purpose of any information, in part or whole, contained herein. All material is presented with the understanding that Compass shall not be deemed to provide legal, accounting or other professional services. This is no