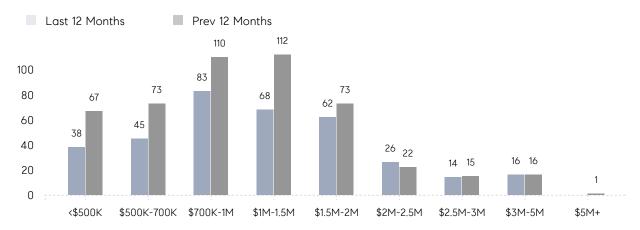

G PRICE  | 105%        | 101%        |          |
|                | AVERAGE SOLD PRICE | \$1,571,673 | \$1,424,073 | 10%      |
|                | # OF CONTRACTS     | 15          | 13          | 15%      |
|                | NEW LISTINGS       | 8           | 11          | -27%     |
| Condo/Co-op/TH | AVERAGE DOM        | 39          | 80          | -51%     |
|                | % OF ASKING PRICE  | 100%        | 99%         |          |
|                | AVERAGE SOLD PRICE | \$644,500   | \$899,500   | -28%     |
|                | # OF CONTRACTS     | 3           | 4           | -25%     |
|                | NEW LISTINGS       | 3           | 3           | 0%       |

# Summit

### NOVEMBER 2022

### Monthly Inventory





### Contracts By Price Range



### Listings By Price Range



# COMPASS



Compass makes no representations or warranties, express or implied, with respect to future market conditions or prices of residential product at the time the subject property or any competitive property is complete and ready for occupancy or with respect to any report, study, finding, recommendation or other information provided by Compass herein. Moreover, no warranty, express or implied, is made or should be assumed regarding the accuracy, adequacy, completeness, legality, reliability, merchantability or fitness for a particular purpose of any information, in part or whole, contained herein. All material is presented with the understanding that Compass shall not be deemed to provide legal, accounting or other professional services. This is not intended to solicit the purch