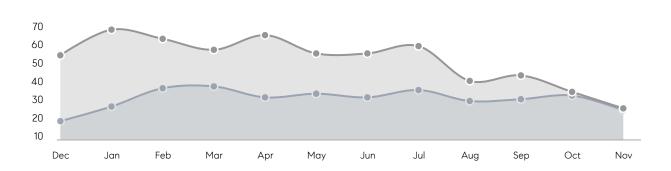

| 34          | 12%      |
|                | % OF ASKING PRICE  | 105%        | 101%        |          |
|                | AVERAGE SOLD PRICE | \$1,571,673 | \$1,424,073 | 10%      |
|                | # OF CONTRACTS     | 15          | 13          | 15%      |
|                | NEW LISTINGS       | 8           | 11          | -27%     |
| Condo/Co-op/TH | AVERAGE DOM        | 39          | 80          | -51%     |
|                | % OF ASKING PRICE  | 100%        | 99%         |          |
|                | AVERAGE SOLD PRICE | \$644,500   | \$899,500   | -28%     |
|                | # OF CONTRACTS     | 3           | 4           | -25%     |
|                | NEW LISTINGS       | 3           | 3           | 0%       |

# Summit

### NOVEMBER 2022

### Monthly Inventory





### Contracts By Price Range



### Listings By Price Range



# COMPASS



Compass makes no representations or warranties, express or implied, with respect to future market conditions or prices of residential product at the time the subject property or any competitive property is complete and ready for occupancy or with respect to any report, study, finding, recommendation or other information provided by Compass herein. Moreover, no warranty, express or implied, is made or should be assumed regarding the accuracy, adequacy, completeness, legality, reliability, merchantability or fitness for a particular purpose of any information, in part or whole, contained herein. All material is presented with the understanding that Compass shall not be deemed to provide legal, accounting or other p